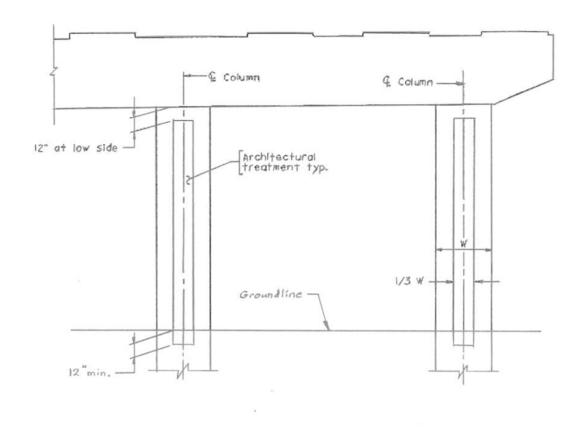

# 1.3 Multi Column Pier with Square Columns

**ELEVATION** 

EXHIBIT C - 3 - ATTACHMENT 3.11