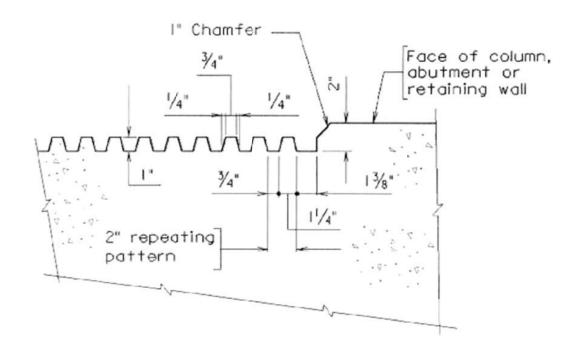

## 1.4 Detail of Architectural Treatment

Note: Repeating pattern of treatment similar for round columns.

EXHIBIT C - 4 - ATTACHMENT 3.11