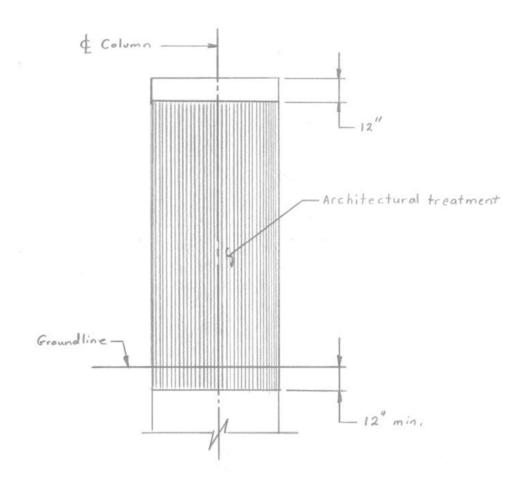

#### 1.1 Straddle Bent Piers with Round Columns

**ELEVATION** 

EXHIBIT C -1 - ATTACHMENT 3.11