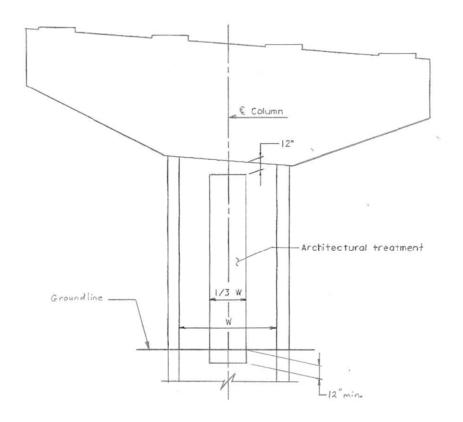

# 1.2 Hammerhead Piers with Rectangular Column

**ELEVATION** 

EXHIBIT C - 2 - ATTACHMENT 3.11